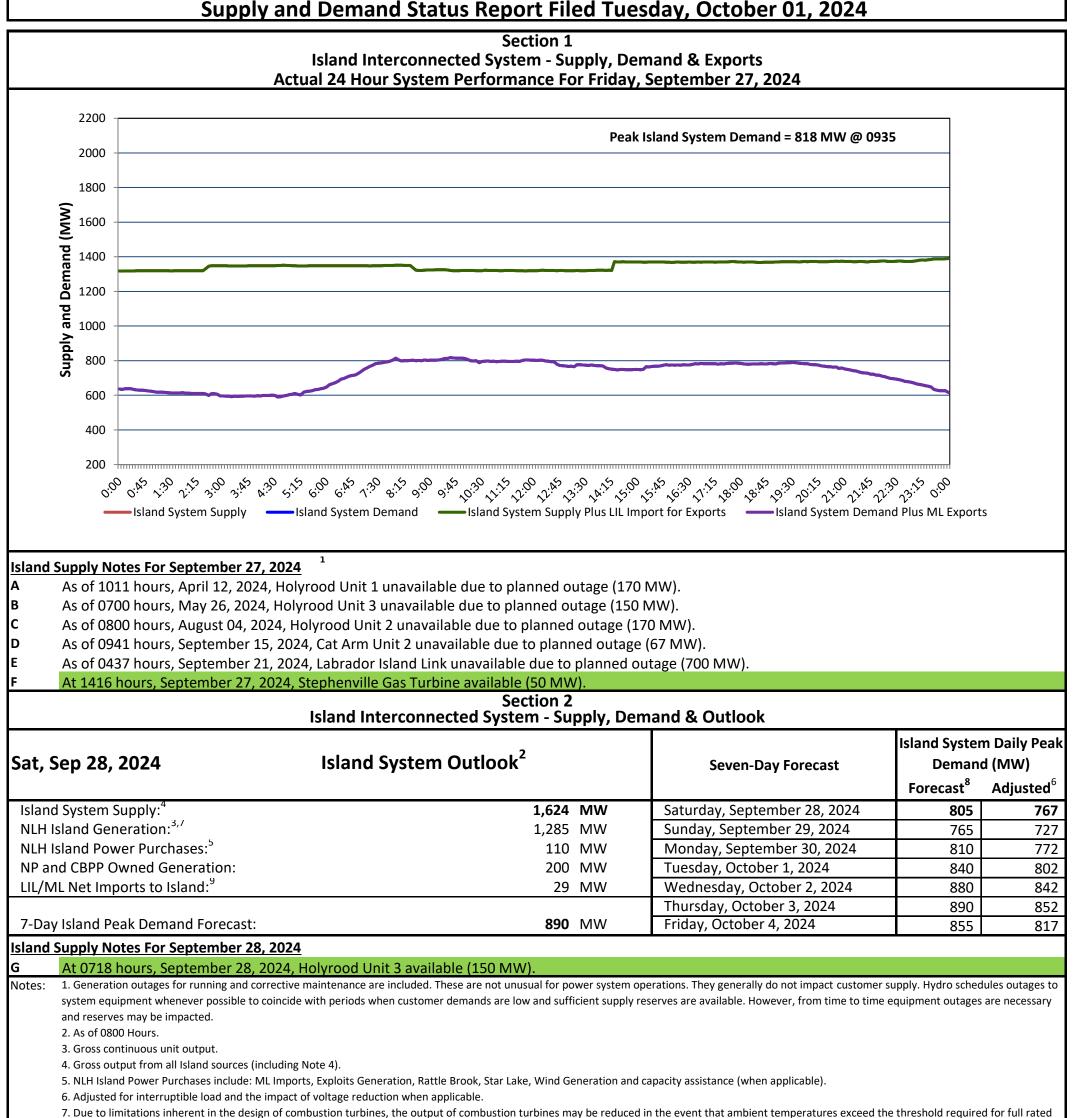

| Island Peak Demand and Exports Information<br>Previous Day Actual Peak and Current Day Forecast Peak |                                  |      |        |
|------------------------------------------------------------------------------------------------------|----------------------------------|------|--------|
| ri, Sep 27, 2024                                                                                     | Island Peak Demand <sup>10</sup> | 9:35 | 818 MW |
|                                                                                                      | Exports at Peak                  |      | 0 MW   |
|                                                                                                      | LIL Net Imports to Island        |      | 0 MWh  |
| at, Sep 28, 2024                                                                                     | Forecast Island Peak Demand      |      | 805 MW |